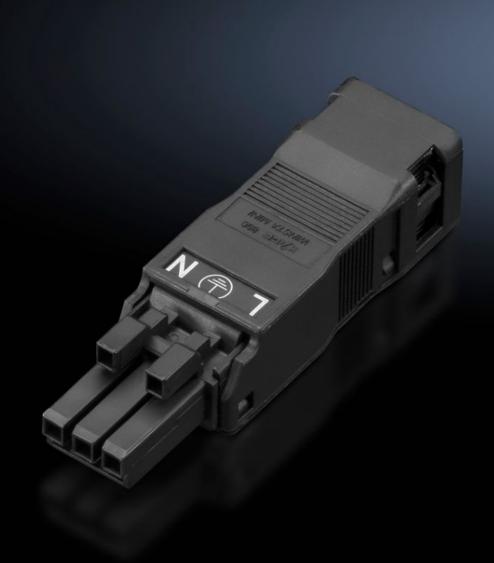

# SZ 2500.600 - Connection accessories for self-assembly for LED system light, connector/jack

Sockets and connectors for individual assembly of connection cables.

#### **Features**

| Model No.                                       | SZ 2500.600     |
|-------------------------------------------------|-----------------|
| Design                                          | Jack, 3-pole    |
| Cross-section, nominal                          | 1.5 mm²         |
| Dimensions                                      | Width: 17.9 mm  |
|                                                 | Height: 14 mm   |
|                                                 | Depth: 63.6 mm  |
| Connection of round conductors, single-wire     | 0.25 - 1.5 mm²  |
| Connection of round conductors, single-wire AWG | AWG 16 - AWG 22 |
| Connection of round conductors, multi-wire      | 0.25 - 1 mm²    |
| Connection of round conductors, multi-wire      | AWG 18 - AWG 22 |
| Rated operating voltage                         | 100 V - 240 V   |
| Packs of                                        | 5 pc(s).        |
| Net weight                                      | 0.065           |
| Gross weight                                    | 0.08            |
| Customs tariff number                           | 85369095        |
| EAN                                             | 4028177918733   |
| ETIM 9                                          | EC002567        |
| ETIM 8                                          | EC000458        |
| ECLASS 8.0                                      | 27440314        |
|                                                 |                 |