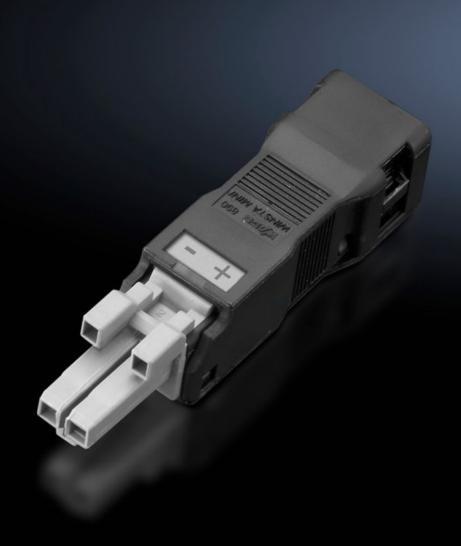

# SZ 2500.610 - Connection accessories for self-assembly for LED system light, connector/jack

Sockets and connectors for individual assembly of connection cables.

#### **Features**

| SZ 2500.610                                         |
|-----------------------------------------------------|
| Jack, 2-pole                                        |
| 1.5 mm²                                             |
| Width: 15.6 mm<br>Height: 13.2 mm<br>Depth: 61.6 mm |
| 0.25 - 1.5 mm²                                      |
| AWG 16 - AWG 22                                     |
| 0.25 - 1 mm²                                        |
| AWG 18 - AWG 22                                     |
| 5 pc(s).                                            |
| 0.05                                                |
| 0.073                                               |
| 85369095                                            |
| 4028177918740                                       |
| EC002567                                            |
| EC000458                                            |
| 27440314                                            |
|                                                     |