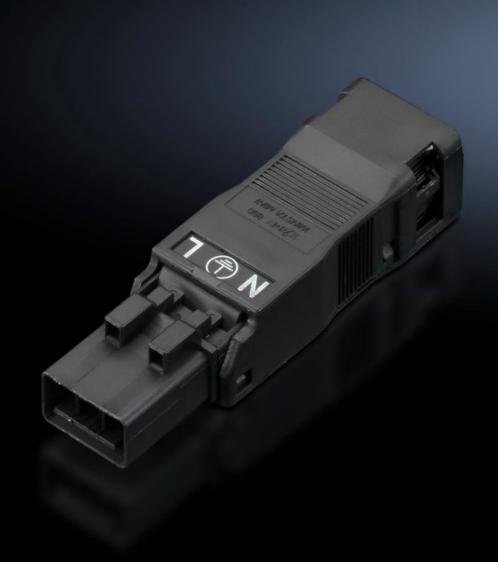

# SZ 2500.630 - Connection accessories for self-assembly for LED system light, connector/jack

Sockets and connectors for individual assembly of connection cables.

#### **Features**

| Model No.                                       | SZ 2500.630                                       |
|-------------------------------------------------|---------------------------------------------------|
| Design                                          | Connector, 3-pole                                 |
| Cross-section, nominal                          | 1.5 mm²                                           |
| Dimensions                                      | Width: 17.9 mm<br>Height: 14 mm<br>Depth: 63.6 mm |
| Connection of round conductors, single-wire     | 0.25 - 1.5 mm²                                    |
| Connection of round conductors, single-wire AWG | AWG 16 - AWG 22                                   |
| Connection of round conductors, multi-wire      | 0.25 - 1 mm²                                      |
| Connection of round conductors, multi-wire      | AWG 18 - AWG 22                                   |
| Rated operating voltage                         | 100 V - 240 V                                     |
| Packs of                                        | 5 pc(s).                                          |
| Net weight                                      | 0.05                                              |
| Gross weight                                    | 0.074                                             |
| Customs tariff number                           | 85369095                                          |
| EAN                                             | 4028177918764                                     |
| ETIM 9                                          | EC002567                                          |
| ETIM 8                                          | EC000458                                          |
| ECLASS 8.0                                      | 27440314                                          |
|                                                 |                                                   |