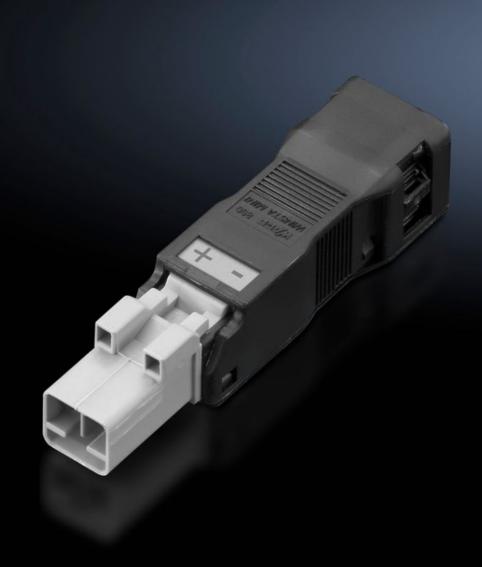

# SZ 2500.640 - Connection accessories for self-assembly for LED system light, connector/jack

Sockets and connectors for individual assembly of connection cables.

#### **Features**

| SZ 2500.640                                         |
|-----------------------------------------------------|
| Connector, 2-pole                                   |
| 1.5 mm²                                             |
| Width: 15.6 mm<br>Height: 13.2 mm<br>Depth: 61.6 mm |
| 0.25 - 1.5 mm²                                      |
| AWG 16 - AWG 22                                     |
| 0.25 - 1 mm²                                        |
| AWG 18 - AWG 22                                     |
| 5 pc(s).                                            |
| 0.045                                               |
| 0.064                                               |
| 85369095                                            |
| 4028177918771                                       |
| EC002567                                            |
| EC000458                                            |
| 27440314                                            |
|                                                     |