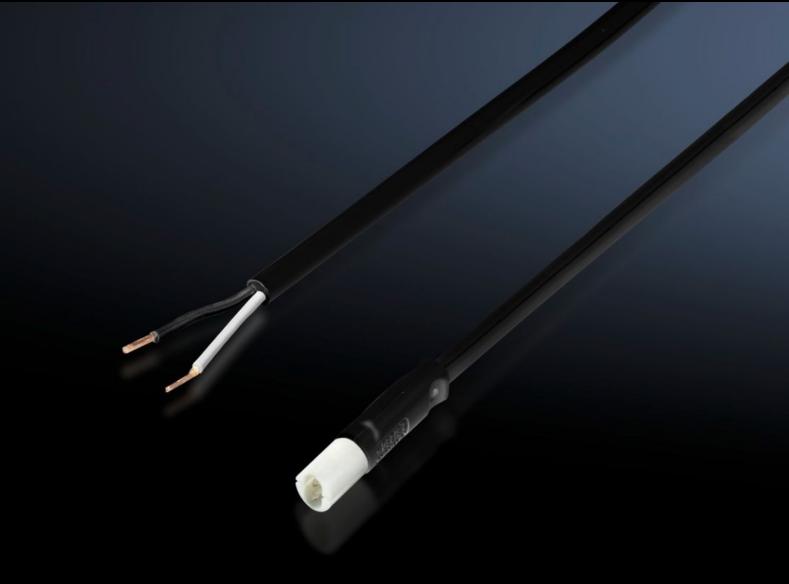

## SZ 2500.670 - Connection accessories for self-assembly for LED system light, cable for door-operated switch

Connection cable with pre-assembled connector for simple, fast connection of the LED system light. With open end for cutting the connection cable to the required individual length.

#### **Features**

| Model No.                  | SZ 2500.670                                                                                                                                                                          |
|----------------------------|--------------------------------------------------------------------------------------------------------------------------------------------------------------------------------------|
| Design                     | Cable for door-operated switch, UL                                                                                                                                                   |
| Product description        | Connection cable with pre-assembled connector for simple, fast connection of the LED system light. With open end for cutting the connection cable to the required individual length. |
| Colour                     | Black                                                                                                                                                                                |
| Length of connection cable | 3,000 mm                                                                                                                                                                             |
| Packs of                   | 1 pc(s).                                                                                                                                                                             |
| Net weight                 | 0.13                                                                                                                                                                                 |
| Gross weight               | 0.14                                                                                                                                                                                 |
| Customs tariff number      | 85444290                                                                                                                                                                             |
| EAN                        | 4028177918801                                                                                                                                                                        |
| ETIM 9                     | EC001576                                                                                                                                                                             |
| ETIM 8                     | EC001576                                                                                                                                                                             |
| ECLASS 8.0                 | 27060402                                                                                                                                                                             |
|                            |                                                                                                                                                                                      |