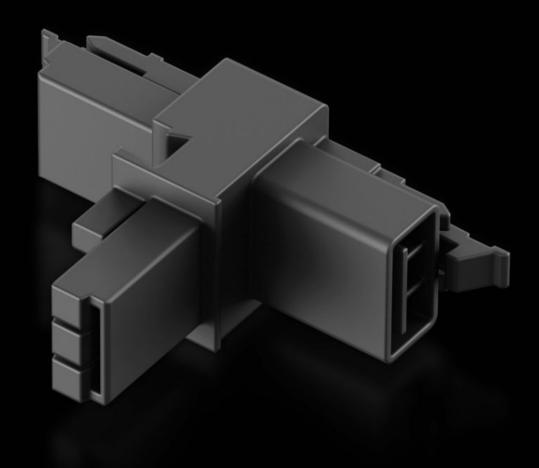

# T distributor with two sockets and one connector

State: 29/6/2025 (Source: rittal.com/in-en)

## SZ 2500.680 - T distributor with two sockets and one connector

For creating safe, shock-hazard-protected junctions when wiring LED system lights and socket boxes.