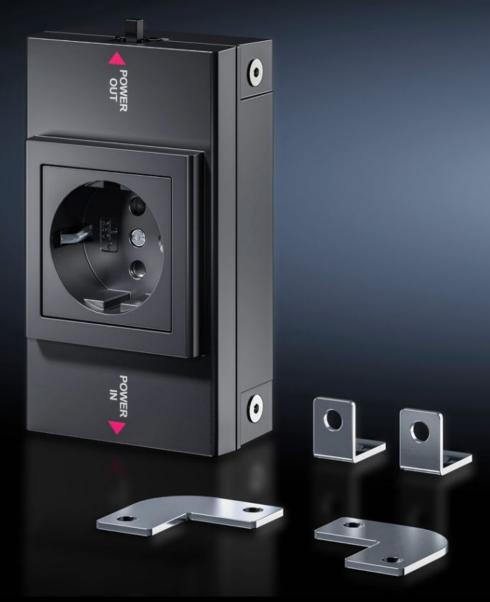

## SZ 2500.710 - Socket box for LED system light

In combination with the LED system light, the socket box creates a flexible modular system for international use.

#### **Features**

| Model No.           | SZ 2500.710                                                                                                                                                                                                                                                                                                                                                               |  |
|---------------------|---------------------------------------------------------------------------------------------------------------------------------------------------------------------------------------------------------------------------------------------------------------------------------------------------------------------------------------------------------------------------|--|
| Product description | In combination with the LED system light, the socket box creates flexible modular system for international use.                                                                                                                                                                                                                                                           |  |
| Benefits            | Identical connection accessories as for LED system light Cascadable with LED system light Supports flexible installation throughout the entire enclosure and on the tubular door frame Ergonomic positioning of the socket box on surfaces No additional wiring required, thanks to simple connection technology and integration of the LED system light into the circuit |  |
| Material            | Plastic                                                                                                                                                                                                                                                                                                                                                                   |  |
| Colour              | RAL 7016                                                                                                                                                                                                                                                                                                                                                                  |  |
| Supply includes     | Assembly parts                                                                                                                                                                                                                                                                                                                                                            |  |
| Connection options  | Infeed, 3-pole<br>Through-wiring, 3-pole                                                                                                                                                                                                                                                                                                                                  |  |
| Note                | Depending on the application, through-wiring or a 3-pole infeed may be required                                                                                                                                                                                                                                                                                           |  |

### Features

| Dimensions                  | Width: 163 mm                     |
|-----------------------------|-----------------------------------|
|                             | Height: 68 mm                     |
|                             | Depth: 43.5 mm                    |
| Operating temperature range | -20 °C55 °C                       |
| Sockets                     | D, earthing-pin (type F, CEE 7/3) |
| Rated operating voltage     | 195 V - 250 V, 50 Hz/60 Hz        |
| Packs of                    | 1 pc(s).                          |
| Net weight                  | 0.26                              |
| Gross weight                | 0.28                              |
| Customs tariff number       | 85366990                          |
| EAN                         | 4028177956896                     |
| ETIM 9                      | EC000330                          |
| ETIM 8                      | EC000330                          |
| ECLASS 8.0                  | 27142604                          |