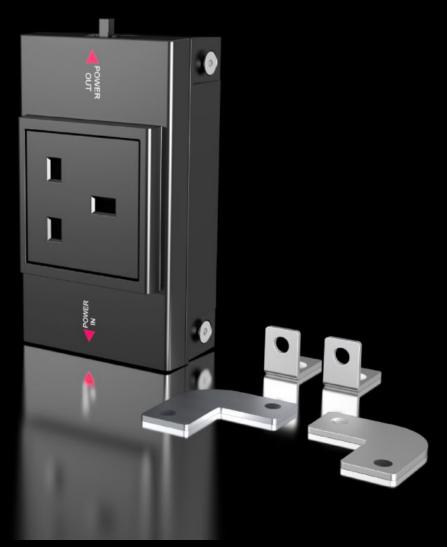

## SZ 2500.711 - Socket box for LED system light

In combination with the LED system light, the socket box creates a flexible modular system for international use.

#### **Features**

| In combination with the LED system light, the socket box creates a flexible modular system for international use.  Identical connection accessories as for LED system light                                                                                                                                      |
|------------------------------------------------------------------------------------------------------------------------------------------------------------------------------------------------------------------------------------------------------------------------------------------------------------------|
| Identical connection accessories as for LFD system light                                                                                                                                                                                                                                                         |
| Cascadable with LED system light Supports flexible installation throughout the entire enclosure and on the tubular door frame Ergonomic positioning of the socket box on surfaces No additional wiring required, thanks to simple connection technology and integration of the LED system light into the circuit |
| Plastic                                                                                                                                                                                                                                                                                                          |
| RAL 7016                                                                                                                                                                                                                                                                                                         |
| Assembly parts                                                                                                                                                                                                                                                                                                   |
| Infeed, 3-pole<br>Through-wiring, 3-pole                                                                                                                                                                                                                                                                         |
| Depending on the application, through-wiring or a 3-pole infeed may be required                                                                                                                                                                                                                                  |
|                                                                                                                                                                                                                                                                                                                  |