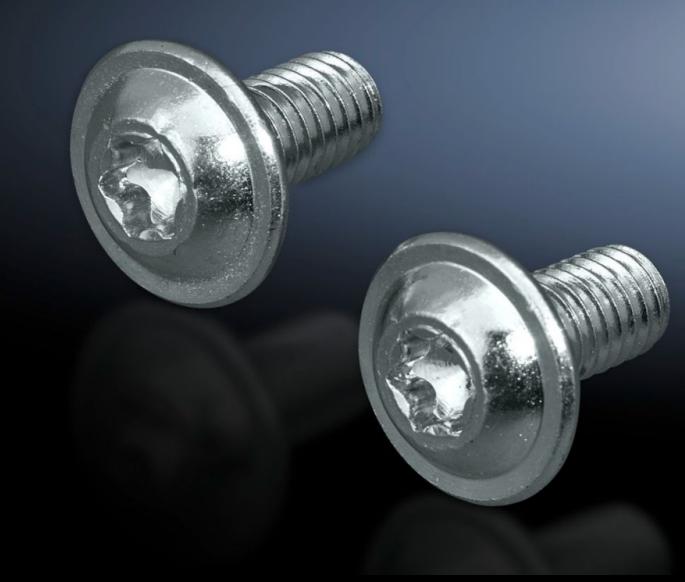

## SZ 2504.800 - Multi-tooth screws

Suitable for snap-on nuts, sliding nuts, captive nuts and threaded blocks, size M8 x 12.

## **Features**

| Model No.             | SZ 2504.800                                                                                                                                                        |
|-----------------------|--------------------------------------------------------------------------------------------------------------------------------------------------------------------|
| Design                | Multi-tooth screws                                                                                                                                                 |
| Product description   | Multi-tooth drive for optimum transmission of torques, an extended tool life and increased safety and reliability when tightening and loosening screw connections. |
| Dimensions            | Thread: M8<br>Thread length: 12 mm                                                                                                                                 |
| Thread                | M8                                                                                                                                                                 |
| Packs of              | 300 pc(s).                                                                                                                                                         |
| Net weight            | 1.8                                                                                                                                                                |
| Gross weight          | 2.088                                                                                                                                                              |
| Customs tariff number | 73181900                                                                                                                                                           |
| EAN                   | 4028177463004                                                                                                                                                      |
| ETIM 9                | EC000889                                                                                                                                                           |
| ETIM 8                | EC000889                                                                                                                                                           |
| ECLASS 8.0            | 23110190                                                                                                                                                           |