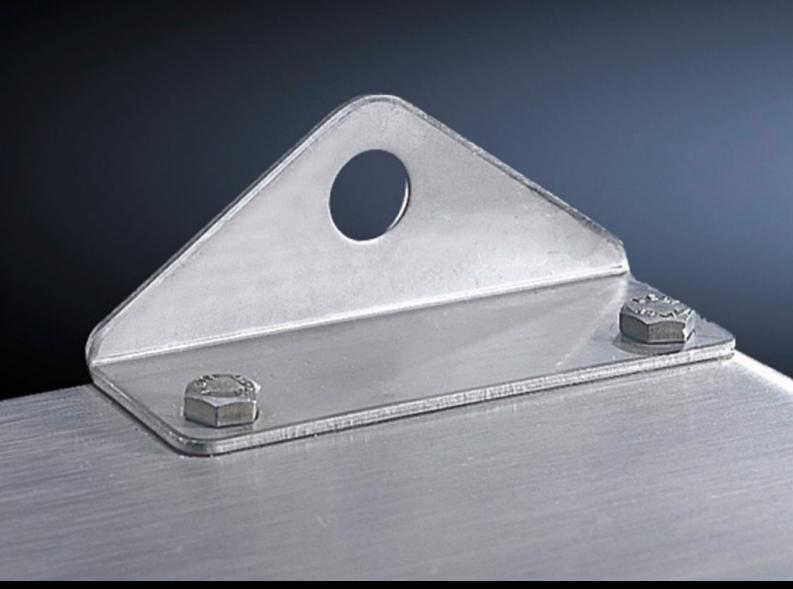

## SZ 2505.510 - Wall angle for AX, KX, AX IT, AE, KL

For the attachment of sheet steel and stainless steel enclosures.

#### **Features**

| Model No.                     | SZ 2505.510                                                                                                    |
|-------------------------------|----------------------------------------------------------------------------------------------------------------|
| Product description           | For the attachment of sheet steel and stainless steel enclosures.                                              |
| Material                      | Sheet steel                                                                                                    |
| Colour                        | RAL 7035                                                                                                       |
| Supply includes               | Assembly parts for mounting on the enclosure                                                                   |
| Note                          | Additional holes required in the enclosure                                                                     |
| To fit                        | Enclosure type: AX<br>KX<br>AX wall-mounted enclosure, 3-part                                                  |
| Packs of                      | 4 pc(s).                                                                                                       |
| Net weight                    | 0.4                                                                                                            |
| Gross weight                  | 0.44                                                                                                           |
| PCF per pack (cradle-to-gate) | 1.7 kg CO2 eq (Cat B)                                                                                          |
| Note on PCF category          | Category B: PCF value (cradle-to-gate) based on the product weight, approximately calculated and self-declared |
| Customs tariff number         | 73182900                                                                                                       |
| EAN                           | 4028177663510                                                                                                  |
| ETIM 9                        | EC002625                                                                                                       |
| ETIM 8                        | EC002625                                                                                                       |
| ECLASS 8.0                    | 27189234                                                                                                       |
|                               |                                                                                                                |