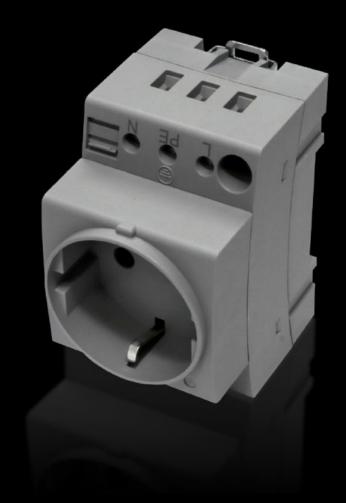

#### SZ 2506.120 - Socket

For mounting on support rails TS 35/7.5 and TS35/15 to EN 60 715. Screw terminals uniformly from one side.

#### **Features**

| Model No.             | SZ 2506.120                                                                                                                                  |
|-----------------------|----------------------------------------------------------------------------------------------------------------------------------------------|
| Product description   | For mounting on support rails TS 35/7.5 and TS 35/15 to EN 60 715 Screw terminals uniformly accessible from one side. Enclosure width 45 mm. |
| Material              | Polyamide                                                                                                                                    |
| Colour                | Grey                                                                                                                                         |
| Rated voltage         | 250 V AC                                                                                                                                     |
| Rated current (max.)  | 16 A                                                                                                                                         |
| Sockets               | D, earthing-pin (type F, CEE 7/3)                                                                                                            |
| Packs of              | 2 pc(s).                                                                                                                                     |
| Net weight            | 0.15                                                                                                                                         |
| Gross weight          | 0.166                                                                                                                                        |
| Customs tariff number | 85366990                                                                                                                                     |
| EAN                   | 4028177935600                                                                                                                                |
| ETIM 9                | EC000330                                                                                                                                     |
| ETIM 8                | EC000330                                                                                                                                     |
| ECLASS 8.0            | 27142604                                                                                                                                     |
|                       |                                                                                                                                              |