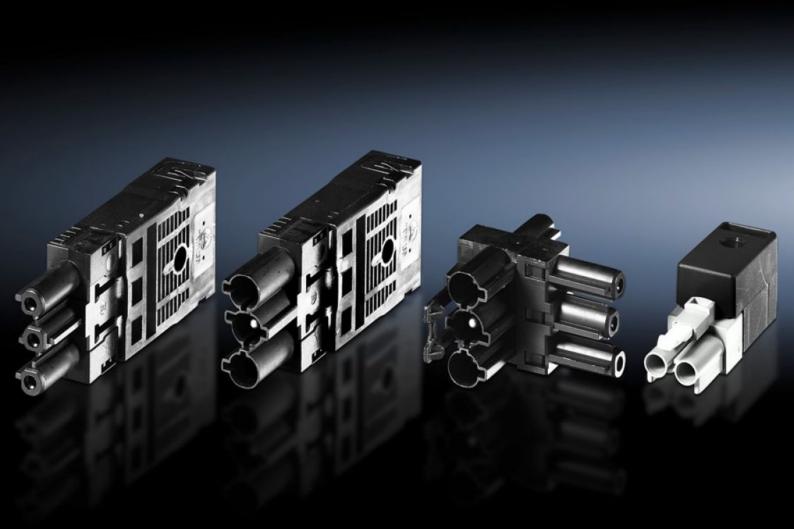

## SZ 2507.200 - Connection accessories for self-assembly for universal light, courtesy light and compact light

Sockets for power supply through-wiring, connectors for connection component through-wiring, T distributor with 2 sockets and 1 connector, connector for door-operated switch cable.