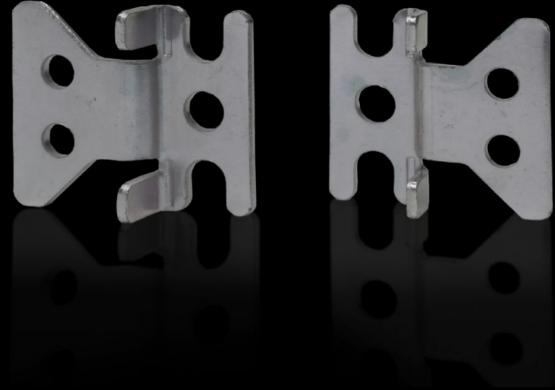

## SZ 2508.010 - Wall mounting bracket for KL, EB, BG, AE, EL wall-mounted enclosures, TP consoles and small fibre-optic distributors

Mounting bracket for stable mounting of small and wall-mounted enclosures.

## **Features**

| Model No.             | SZ 2508.010                          |
|-----------------------|--------------------------------------|
| Material              | Sheet steel, zinc-plated             |
| Supply includes       | Wall mounting bracket Assembly parts |
| Wall distance         | 10 mm                                |
| To fit                | Enclosure type: KL EB BG AE EL       |
| Packs of              | 4 pc(s).                             |
| Net weight            | 0.272                                |
| Gross weight          | 0.307                                |
| Customs tariff number | 73269098                             |
| EAN                   | 4028177436459                        |
| E-Number Sweden       | E3404519                             |
| ETIM 9                | EC002625                             |
| ETIM 8                | EC002625                             |
| ECLASS 8.0            | 27189234                             |