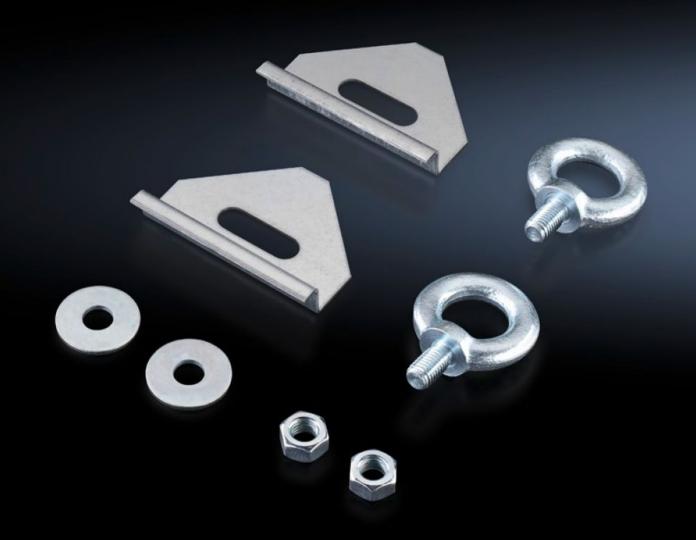

## SZ 2509.000 - Eyebolts for AE

For crane transportation of housings, with reinforcement plate to be inserted underneath.

## **Features**

| Model No.             | SZ 2509.000                                                                                 |
|-----------------------|---------------------------------------------------------------------------------------------|
| Product description   | For crane transportation of enclosures, with reinforcement plate to be inserted underneath. |
| Supply includes       | Eyebolts<br>Reinforcement plate                                                             |
| Dimensions            | Thread: M12                                                                                 |
| Packs of              | 4 pc(s).                                                                                    |
| Net weight            | 1.12                                                                                        |
| Gross weight          | 1.16                                                                                        |
| Customs tariff number | 83024900                                                                                    |
| EAN                   | 4028177025806                                                                               |
| ECLASS 8.0            | 27189262                                                                                    |