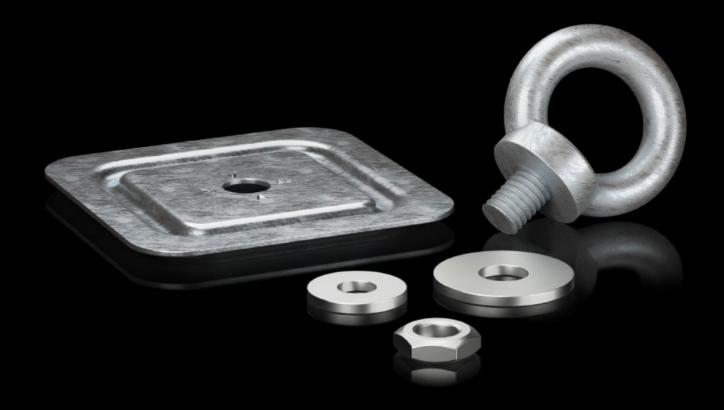

## AX 2509.010 - Eyebolts for AX, AE

For crane transportation of enclosures, with reinforcement plate to be inserted underneath.

#### **Features**

| Model No.                     | AX 2509.010                                                                                                    |
|-------------------------------|----------------------------------------------------------------------------------------------------------------|
| Product description           | For crane transportation of enclosures, with reinforcement plate to be inserted underneath.                    |
| Supply includes               | Eyebolts<br>Reinforcement plate                                                                                |
| Dimensions                    | Thread: M12                                                                                                    |
| Type rating to UL 50E         | Type 1<br>Type 12                                                                                              |
| To fit                        | Enclosure type: AX<br>AE                                                                                       |
| Packs of                      | 2 pc(s).                                                                                                       |
| Net weight                    | 0.62                                                                                                           |
| Gross weight                  | 0.66                                                                                                           |
| PCF per pack (cradle-to-gate) | 2.5 kg CO2 eq (Cat B)                                                                                          |
| Note on PCF category          | Category B: PCF value (cradle-to-gate) based on the product weight, approximately calculated and self-declared |
| Customs tariff number         | 73182900                                                                                                       |
| EAN                           | 4028177938298                                                                                                  |
| ETIM 9                        | EC002621                                                                                                       |
| ETIM 8                        | EC002621                                                                                                       |
|                               |                                                                                                                |