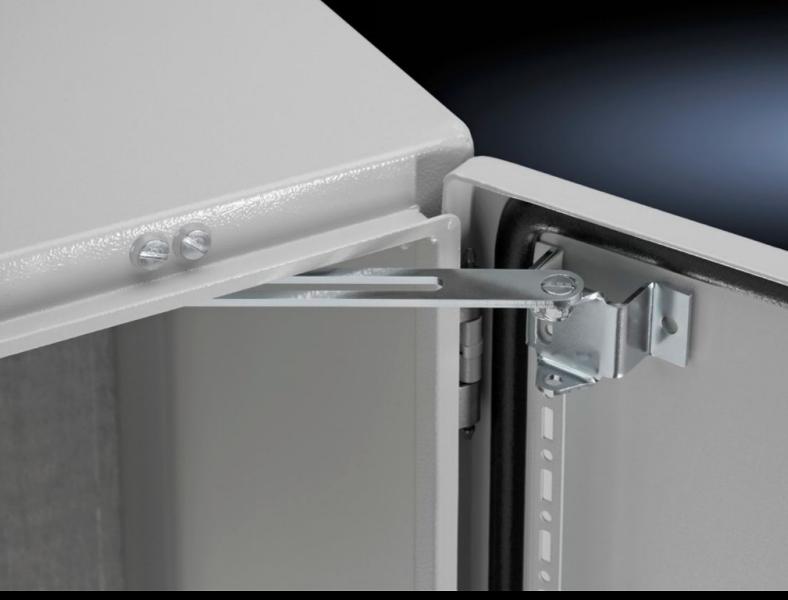

## SZ 2519.000 - Door stay

To secure the door against accidental banging.

## **Features**

| Model No.             | SZ 2519.000                                                                             |
|-----------------------|-----------------------------------------------------------------------------------------|
| Product description   | To secure the door in the open position. May be fitted without machining the enclosure. |
| Supply includes       | Assembly parts                                                                          |
| Mounting position     | Тор                                                                                     |
| Note on Model No.     | With AE stainless steel, the perforated mounting strip is additionally required         |
| Note on Model No.     | not suitable for AE 1032.500 and AE 1035.500                                            |
| To fit enclosure type | AE<br>AE stainless steel                                                                |
| Packs of              | 5 pc(s).                                                                                |
| Net weight            | 0.55                                                                                    |
| Gross weight          | 0.557                                                                                   |
| Customs tariff number | 83024900                                                                                |
| EAN                   | 4028177026018                                                                           |
| E-Number Sweden       | E3404493                                                                                |
| ETIM 9                | EC002626                                                                                |
| ETIM 8                | EC002626                                                                                |
| ECLASS 8.0            | 27189266                                                                                |
|                       |                                                                                         |