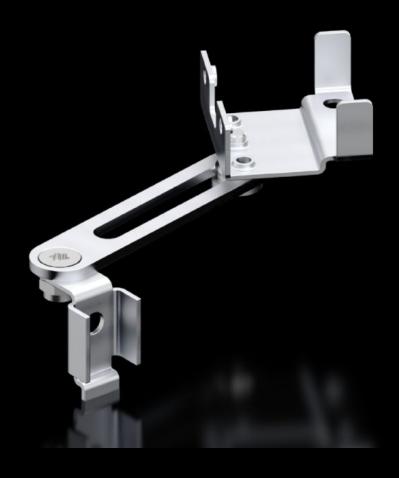

## AX 2519.020 - Door stay for AX

To secure the door in the open position. May be fitted without machining the enclosure.

## **Features**

| Model No.             | AX 2519.020                                                                                    |
|-----------------------|------------------------------------------------------------------------------------------------|
| Product description   | To secure the door in the open position. May be fitted without machining the enclosure.        |
| Material              | Sheet steel                                                                                    |
| Surface finish        | Zinc-plated                                                                                    |
| Supply includes       | Assembly parts                                                                                 |
| Mounting position     | Тор                                                                                            |
| Assembly instruction  | For installation in AX sheet steel, only in conjunction with rail for interior installation AX |
| To fit enclosure type | AX sheet steel CX pedestal CX one-piece console                                                |
| Packs of              | 1 pc(s).                                                                                       |
| Net weight            | 0.09                                                                                           |
| Gross weight          | 0.093                                                                                          |
| Customs tariff number | 83024900                                                                                       |
| EAN                   | 4028177970366                                                                                  |
| E-Number Sweden       | E3465442                                                                                       |
| ETIM 9                | EC002626                                                                                       |
| ETIM 8                | EC002626                                                                                       |
| ECLASS 8.0            | 27189266                                                                                       |