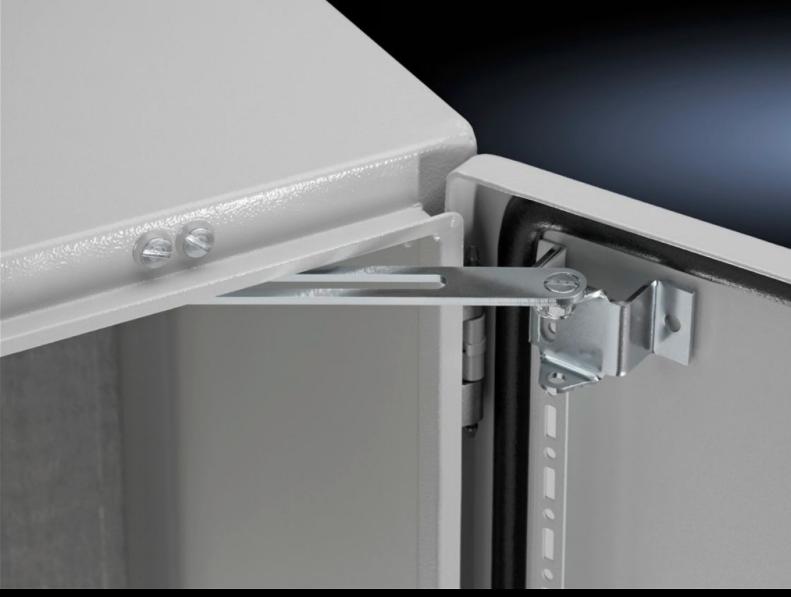

## SZ 2519.200 - Door stay

To secure the door against accidental banging.

## **Features**

| Model No.             | SZ 2519.200                                                                             |
|-----------------------|-----------------------------------------------------------------------------------------|
| Product description   | To secure the door in the open position. May be fitted without machining the enclosure. |
| Supply includes       | Assembly parts                                                                          |
| Mounting position     | Тор                                                                                     |
| To fit enclosure type | TP                                                                                      |
| Packs of              | 2 pc(s).                                                                                |
| Net weight            | 0.238                                                                                   |
| Gross weight          | 0.243                                                                                   |
| Customs tariff number | 83024900                                                                                |
| EAN                   | 4028177533479                                                                           |
| E-Number Sweden       | E3404492                                                                                |
| ETIM 9                | EC002626                                                                                |
| ETIM 8                | EC002626                                                                                |
| ECLASS 8.0            | 27189266                                                                                |