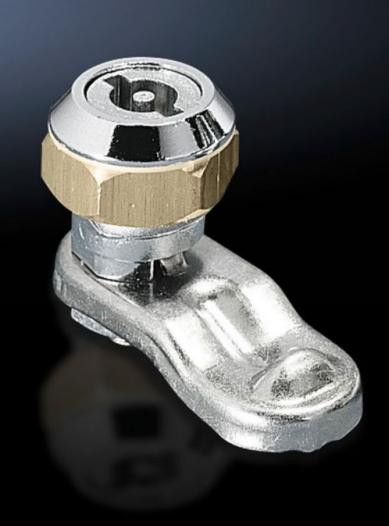

## SZ 2520.000 - Cam lock

Cam lock, die-cast zinc with double-bit insert

## **Features**

| Model No.             | SZ 2520.000                                                      |
|-----------------------|------------------------------------------------------------------|
| Material              | Die-cast zinc                                                    |
| Surface finish        | Nickel-plated                                                    |
| Supply includes       | Supplied without key                                             |
| Note on Model No.     | May be exchanged for version C lock inserts                      |
| Lock                  | Lock insert: Double-bit insert                                   |
| To fit enclosure type | AE stainless steel with cam Based on AE with stainless steel cam |
| Packs of              | 1 pc(s).                                                         |
| Net weight            | 0.05                                                             |
| Gross weight          | 0.079                                                            |
| Customs tariff number | 83016000                                                         |
| EAN                   | 4028177026032                                                    |
| ETIM 9                | EC000327                                                         |
| ETIM 8                | EC000327                                                         |
| ECLASS 8.0            | 27409217                                                         |