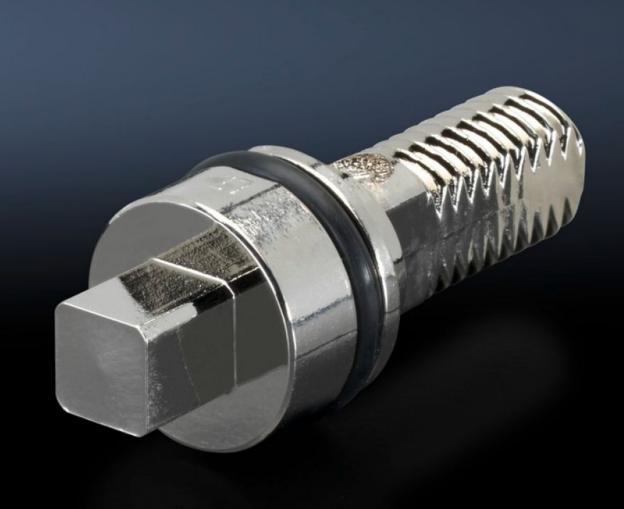

## SZ 2523.000 - Lock insert

Alternative lock inserts such as triangular, square, screwdriver, Daimler, Fiat, double-bit.