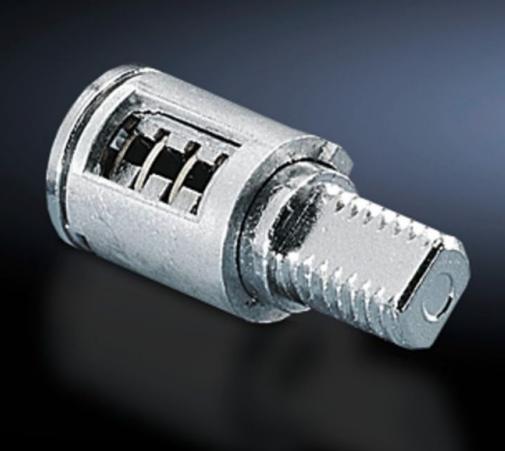

## SZ 2525.000 - Lock cylinder inserts

Lock cylinder inserts, lock no. 3524 E for cam locks.

### **Features**

| Model No.             | SZ 2525.000                                                                                     |
|-----------------------|-------------------------------------------------------------------------------------------------|
| Design                | С                                                                                               |
| Material              | Die-cast zinc                                                                                   |
| Supply includes       | with 2 keys                                                                                     |
| Length                | 28.3 mm                                                                                         |
| Lock                  | Lock insert: with cylinder insert, lock no. 3524 E                                              |
| To fit enclosure type | AE with stainless steel cam 1.4301 (AISI 304) One-piece console - stainless steel console cover |
| Packs of              | 1 pc(s).                                                                                        |
| Net weight            | 0.036                                                                                           |
| Gross weight          | 0.037                                                                                           |
| Customs tariff number | 83016000                                                                                        |
| EAN                   | 4028177026193                                                                                   |
| ETIM 9                | EC000743                                                                                        |
|                       |                                                                                                 |