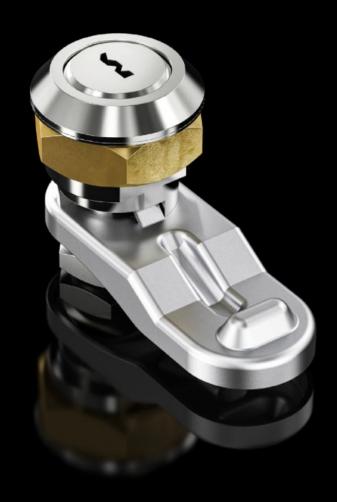

## SZ 2530.000 - Cam lock

Cam lock, die-cast zinc, with cylinder insert, lock no. 3524 E

## **Features**

| Model No.             | SZ 2530.000                                                      |
|-----------------------|------------------------------------------------------------------|
| Material              | Die-cast zinc                                                    |
| Surface finish        | Nickel-plated                                                    |
| Supply includes       | Supplied without key                                             |
| Lock                  | Lock insert: with cylinder insert, lock no. 3524 E               |
| To fit enclosure type | AE stainless steel with cam Based on AE with stainless steel cam |
| Packs of              | 1 pc(s).                                                         |
| Net weight            | 0.08                                                             |
| Gross weight          | 0.087                                                            |
| Customs tariff number | 83015000                                                         |
| EAN                   | 4028177026636                                                    |
| ETIM 9                | EC000327                                                         |
| ETIM 8                | EC000327                                                         |
| ECLASS 8.0            | 27409217                                                         |