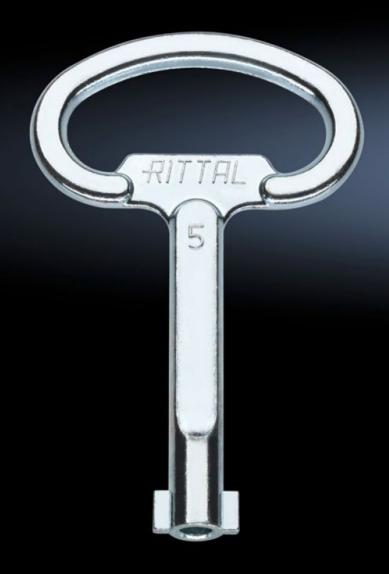

## SZ 2531.000 - Enclosure key

For lock inserts (one double-bit key is supplied with every enclosure).

## **Features**

| Model No.             | SZ 2531.000                                                                  |
|-----------------------|------------------------------------------------------------------------------|
| Design                | Double-bit key no. 5                                                         |
| Product description   | For lock inserts                                                             |
| Note                  | Enclosure, case and lock systems are supplied as standard with matching keys |
| Packs of              | 1 pc(s).                                                                     |
| Net weight            | 0.04                                                                         |
| Gross weight          | 0.042                                                                        |
| Customs tariff number | 83017000                                                                     |
| EAN                   | 4028177026735                                                                |
| E-Number Sweden       | E3404657                                                                     |
| ETIM 9                | EC000175                                                                     |
| ETIM 8                | EC000175                                                                     |
| ECLASS 8.0            | 27409215                                                                     |