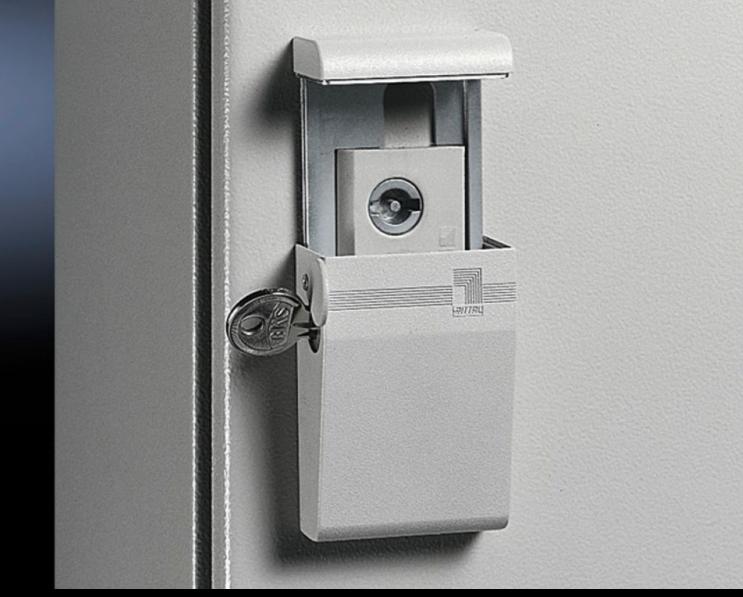

## SZ 2534.500 - Semi-cylinder lock for AE

For retro-fitting to all single-door AE enclosures with cam lock.

## **Features**

| Model No.             | SZ 2534.500                                                                                                                                                                                                                                                                                                   |
|-----------------------|---------------------------------------------------------------------------------------------------------------------------------------------------------------------------------------------------------------------------------------------------------------------------------------------------------------|
| Product description   | For retro-fitting to all single-door enclosures with cam lock. The cover plate is locked by semi-cylinders with a total length of 40/45 mm (to DIN 18 252). An additional cover protects the cylinder against dirt. The protection category of the enclosure is not impaired. Supplied without semi-cylinder. |
| Material              | Die-cast zinc                                                                                                                                                                                                                                                                                                 |
| Colour                | Nickel-plated (matt)                                                                                                                                                                                                                                                                                          |
| Note                  | Not suitable for stainless steel enclosures 1.4404 (AISI 316L) or for use of cam lock SZ 2304.000.                                                                                                                                                                                                            |
| To fit Model No.      | 9785040<br>9785042                                                                                                                                                                                                                                                                                            |
| To fit enclosure type | AE stainless steel with cam Based on AE with stainless steel cam                                                                                                                                                                                                                                              |
| Packs of              | 1 pc(s).                                                                                                                                                                                                                                                                                                      |
| Net weight            | 0.23                                                                                                                                                                                                                                                                                                          |
| Gross weight          | 0.257                                                                                                                                                                                                                                                                                                         |
| Customs tariff number | 83015000                                                                                                                                                                                                                                                                                                      |
| EAN                   | 4028177149779                                                                                                                                                                                                                                                                                                 |
| ETIM 9                | EC000327                                                                                                                                                                                                                                                                                                      |
| ETIM 8                | EC000327                                                                                                                                                                                                                                                                                                      |
| ECLASS 8.0            | 27409217                                                                                                                                                                                                                                                                                                      |