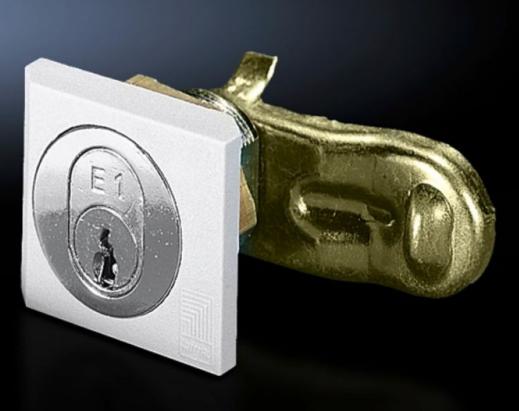

## SZ 2540.500 - Cam lock

Cam lock, fibreglass-reinforced polyamide with security lock insert E1

## Features

| SZ 2540.500                                                               |
|---------------------------------------------------------------------------|
| Fibreglass-reinforced polyamide                                           |
| RAL 7035                                                                  |
| Supplied without key                                                      |
| Only for use with VW, Audi, SEAT, SkodaAuto                               |
| Lock insert: with lock insert E1                                          |
| AE with cam<br>Based on AE with cam<br>Wall-mounted enclosure AE with cam |
| 1 pc(s).                                                                  |
| 0.098                                                                     |
| 0.109                                                                     |
| 83016000                                                                  |
| 4028177460904                                                             |
| EC000327                                                                  |
| EC000327                                                                  |
| 27409217                                                                  |
|                                                                           |