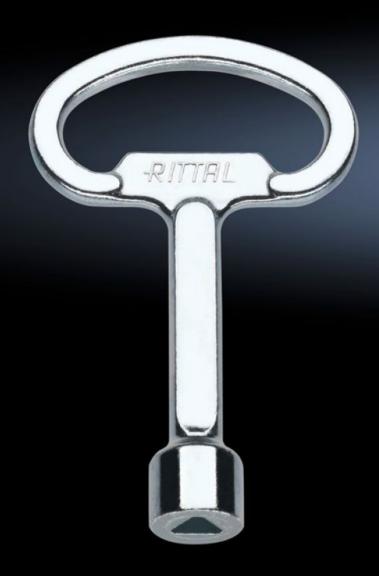

## SZ 2545.000 Enclosure key

State: 19/8/2025 (Source: rittal.com/in-en)

## SZ 2545.000 - Enclosure key

For lock inserts (one double-bit key is supplied with every enclosure).

## **Features**

| Model No.             | SZ 2545.000                                                                  |
|-----------------------|------------------------------------------------------------------------------|
| Design                | 7 mm triangular                                                              |
| Product description   | For lock inserts                                                             |
| Note                  | Enclosure, case and lock systems are supplied as standard with matching keys |
| Packs of              | 1 pc(s).                                                                     |
| Net weight            | 0.045                                                                        |
| Gross weight          | 0.051                                                                        |
| Customs tariff number | 83017000                                                                     |
| EAN                   | 4028177027497                                                                |
| ETIM 9                | EC000175                                                                     |
| ETIM 8                | EC000175                                                                     |
| ECLASS 8.0            | 27409215                                                                     |