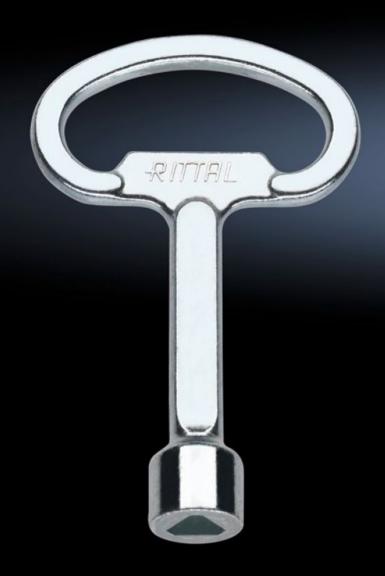

## SZ 2546.000 - Enclosure key

For lock inserts (one double-bit key is supplied with every enclosure).

## **Features**

| Model No.             | SZ 2546.000                                                                  |
|-----------------------|------------------------------------------------------------------------------|
| Design                | 8 mm triangular                                                              |
| Product description   | For lock inserts                                                             |
| Note                  | Enclosure, case and lock systems are supplied as standard with matching keys |
| Packs of              | 1 pc(s).                                                                     |
| Net weight            | 0.045                                                                        |
| Gross weight          | 0.049                                                                        |
| Customs tariff number | 83017000                                                                     |
| EAN                   | 4028177027510                                                                |
| E-Number Sweden       | E3404778                                                                     |
| ETIM 9                | EC000175                                                                     |
| ETIM 8                | EC000175                                                                     |
| ECLASS 8.0            | 27409215                                                                     |