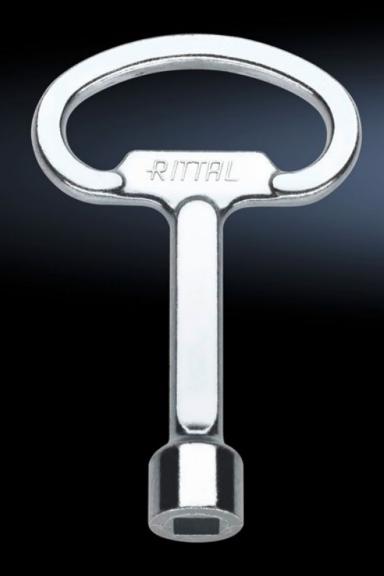

## SZ 2547.000 Enclosure key

State: 4/8/2025 (Source: rittal.com/in-en)

## SZ 2547.000 - Enclosure key

For lock inserts (one double-bit key is supplied with every enclosure).