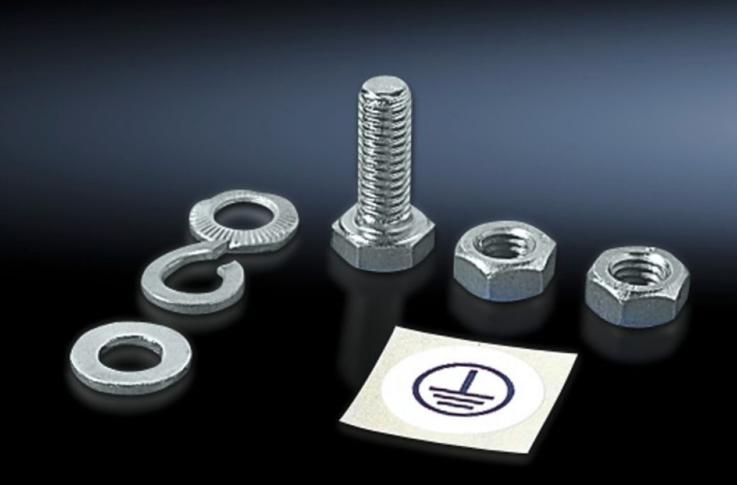

## SZ 2559.000 - Assembly parts for earth straps and earthing braids

For fastening the earth straps and earthing braids.

## **Features**

| Model No.             | SZ 2559.000                                                   |
|-----------------------|---------------------------------------------------------------|
| Product description   | For fastening the earth straps and earthing braids.           |
| Installation options  | On the horizontal and vertical VX enclosure section           |
|                       | On the horizontal TS enclosure section                        |
|                       | On the horizontal VX SE enclosure section, top in the depth   |
|                       | On punched sections with mounting flanges, 23 x 64 mm         |
|                       | On punched section without mounting flange, 23 x 64 mm        |
|                       | On PS rail systems                                            |
|                       | Gland plates                                                  |
| Note                  | Cage nuts or threaded blocks are required for mounting on the |
|                       | horizontal TS, SE enclosure section                           |
| Dimensions            | Thread: M8                                                    |
| Packs of              | 10 pc(s).                                                     |
| Net weight            | 0.24                                                          |
| Gross weight          | 0.297                                                         |
| Customs tariff number | 73181900                                                      |
| EAN                   | 4028177027770                                                 |
| ETIM 9                | EC002625                                                      |
| ETIM 8                | EC002625                                                      |
| ECLASS 8.0            | 27189234                                                      |
|                       |                                                               |