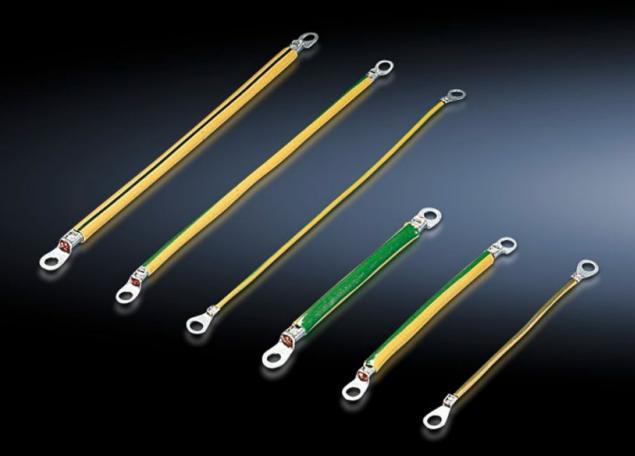

## SZ 2565.000 - Earth straps

For configuring a reliable earthing connection with perfect contact: With ring terminals in M6 and M8 to match the earthing screw, length-optimised and ready to install.

#### **Features**

| Model No.             | SZ 2565.000                                                                                                  |  |
|-----------------------|--------------------------------------------------------------------------------------------------------------|--|
| Product description   | For configuring a reliable earthing connection with perfect contact.                                         |  |
| Benefits              | With ring terminals in M6 and M8 to match the earthing screws<br>Length-optimised and ready to install       |  |
| Cross-section         | 16 mm²                                                                                                       |  |
| Connection            | M8 – M8                                                                                                      |  |
| Installation options  | AX connection options: Door/cover M8, enclosure M8, mounting plate M8                                        |  |
|                       | VX connection options: Door/cover M8, enclosure M8, mounting plate M8, side panel M8, gland plate M8         |  |
| Note                  | Please observe the assembly instructions or PE conductor brochure for the relevant enclosure or case system. |  |
| Dimensions            | Length: 170 mm                                                                                               |  |
| Packs of              | 5 pc(s).                                                                                                     |  |
| Net weight            | 0.15                                                                                                         |  |
| Gross weight          | 0.16                                                                                                         |  |
| Customs tariff number | 85444290                                                                                                     |  |
| EAN                   | 4028177027893                                                                                                |  |
|                       |                                                                                                              |  |