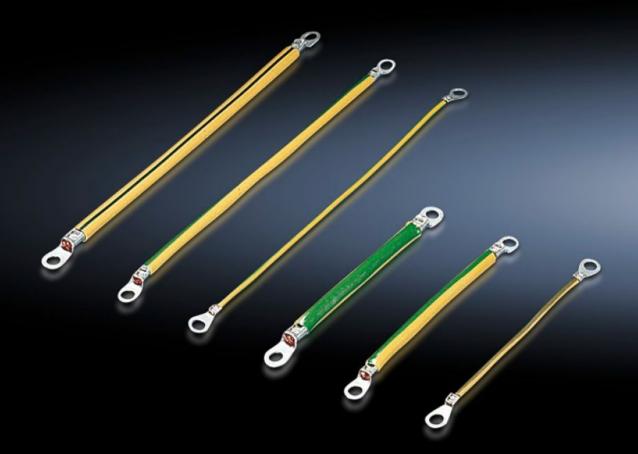

### SZ 2565.100 - Earth straps

For configuring a reliable earthing connection with perfect contact: With ring terminals in M6 and M8 to match the earthing screw, length-optimised and ready to install.

#### **Features**

| Model No.             | SZ 2565.100                                                                                                  |
|-----------------------|--------------------------------------------------------------------------------------------------------------|
| Product description   | For configuring a reliable earthing connection with perfect contact.                                         |
| Benefits              | With ring terminals in M6 and M8 to match the earthing screws<br>Length-optimised and ready to install       |
| Cross-section         | 10 mm²                                                                                                       |
| Connection            | M6 - M6                                                                                                      |
| Installation options  | KX connection options: Door/cover M6, enclosure M6, mounting plate M6                                        |
| Note                  | Please observe the assembly instructions or PE conductor brochure for the relevant enclosure or case system. |
| Dimensions            | Length: 200 mm                                                                                               |
| Packs of              | 5 pc(s).                                                                                                     |
| Net weight            | 0.135                                                                                                        |
| Gross weight          | 0.138                                                                                                        |
| Customs tariff number | 85444290                                                                                                     |
| EAN                   | 4028177319325                                                                                                |
| ETIM 9                | EC000839                                                                                                     |
| ETIM 8                | EC000839                                                                                                     |
|                       |                                                                                                              |