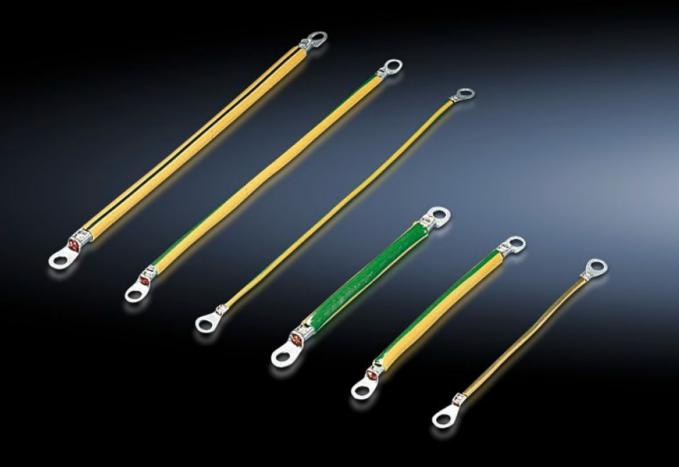

### SZ 2565.110 - Earth straps

For configuring a reliable earthing connection with perfect contact: With ring terminals in M6 and M8 to match the earthing screw, length-optimised and ready to install.

#### Features

| Model No.             | SZ 2565.110                                                                                                  |
|-----------------------|--------------------------------------------------------------------------------------------------------------|
| Product description   | For configuring a reliable earthing connection with perfect contact.                                         |
| Benefits              | With ring terminals in M6 and M8 to match the earthing screws<br>Length-optimised and ready to install       |
| Cross-section         | 10 mm²                                                                                                       |
| Connection            | M6 – M8                                                                                                      |
| Installation options  | HD connection options: Door/cover M6, enclosure M6, mounting plate M8                                        |
| Note                  | Please observe the assembly instructions or PE conductor brochure for the relevant enclosure or case system. |
| Dimensions            | Length: 300 mm                                                                                               |
| Packs of              | 5 pc(s).                                                                                                     |
| Net weight            | 0.17                                                                                                         |
| Gross weight          | 0.179                                                                                                        |
| Customs tariff number | 85444290                                                                                                     |
| EAN                   | 4028177319332                                                                                                |
| ETIM 9                | EC000839                                                                                                     |
| ETIM 8                | EC000839                                                                                                     |
|                       |                                                                                                              |