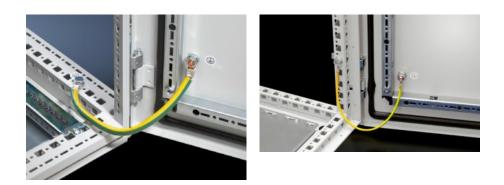

### SZ 2565.110 - Earth straps

For configuring a reliable earthing connection with perfect contact: With ring terminals in M6 and M8 to match the earthing screw, length-optimised and ready to install.

#### Features

| Model No.             | SZ 2565.110                                                                                                  |
|-----------------------|--------------------------------------------------------------------------------------------------------------|
| Product description   | For configuring a reliable earthing connection with perfect contact.                                         |
| Benefits              | With ring terminals in M6 and M8 to match the earthing screws<br>Length-optimised and ready to install       |
| Cross-section         | 10 mm²                                                                                                       |
| Connection            | M6 – M8                                                                                                      |
| Installation options  | HD connection options: Door/cover M6, enclosure M6, mounting plate M8                                        |
| Note                  | Please observe the assembly instructions or PE conductor brochure for the relevant enclosure or case system. |
| Dimensions            | Length: 300 mm                                                                                               |
| Packs of              | 5 pc(s).                                                                                                     |
| Net weight            | 0.17                                                                                                         |
| Gross weight          | 0.179                                                                                                        |
| Customs tariff number | 85444290                                                                                                     |
| EAN                   | 4028177319332                                                                                                |
| ETIM 9                | EC000839                                                                                                     |
| ETIM 8                | EC000839                                                                                                     |
|                       |                                                                                                              |