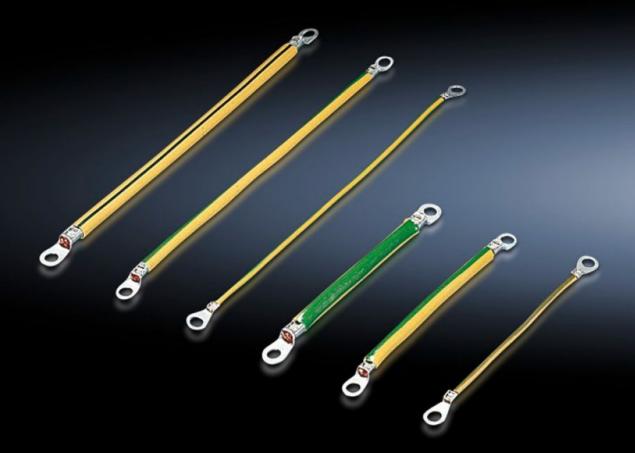

## SZ 2566.000 - Earth straps

For configuring a reliable earthing connection with perfect contact: With ring terminals in M6 and M8 to match the earthing screw, length-optimised and ready to install.

#### **Features**

| Model No.             | SZ 2566.000                                                                                                  |  |
|-----------------------|--------------------------------------------------------------------------------------------------------------|--|
| Product description   | For configuring a reliable earthing connection with perfect contact.                                         |  |
| Benefits              | With ring terminals in M6 and M8 to match the earthing screws<br>Length-optimised and ready to install       |  |
| Cross-section         | 25 mm²                                                                                                       |  |
| Connection            | M8 – M8                                                                                                      |  |
| Installation options  | AX connection options: Door/cover M8, enclosure M8, mounting plate M8                                        |  |
|                       | VX connection options: Door/cover M8, enclosure M8, mounting plate M8, side panel M8, gland plate M8         |  |
| Note                  | Please observe the assembly instructions or PE conductor brochure for the relevant enclosure or case system. |  |
| Dimensions            | Length: 170 mm                                                                                               |  |
| Packs of              | 5 pc(s).                                                                                                     |  |
| Net weight            | 0.23                                                                                                         |  |
| Gross weight          | 0.273                                                                                                        |  |
| Customs tariff number | 85444290                                                                                                     |  |
| EAN                   | 4028177027916                                                                                                |  |
|                       |                                                                                                              |  |