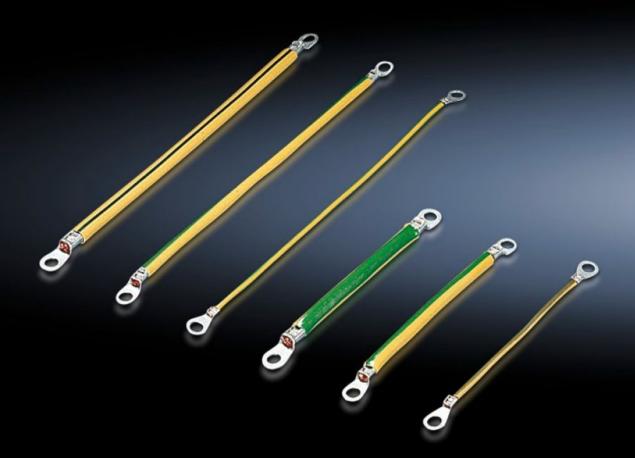

## SZ 2568.000 - Earth straps

For configuring a reliable earthing connection with perfect contact: With ring terminals in M6 and M8 to match the earthing screw, length-optimised and ready to install.

#### **Features**

| Model No.             | SZ 2568.000                                                                                                                                                                |  |
|-----------------------|----------------------------------------------------------------------------------------------------------------------------------------------------------------------------|--|
| Product description   | For configuring a reliable earthing connection with perfect contact.                                                                                                       |  |
| Benefits              | With ring terminals in M6 and M8 to match the earthing screws<br>Length-optimised and ready to install                                                                     |  |
| Cross-section         | 16 mm²                                                                                                                                                                     |  |
| Connection            | M8 – M8                                                                                                                                                                    |  |
| Installation options  | AX connection options: Door/cover M8, enclosure M8, mounting plate M8 VX connection options: Door/cover M8, enclosure M8, mounting plate M8, side panel M8, gland plate M8 |  |
| Note                  | Please observe the assembly instructions or PE conductor brochure for the relevant enclosure or case system.                                                               |  |
| Dimensions            | Length: 300 mm                                                                                                                                                             |  |
| Packs of              | 5 pc(s).                                                                                                                                                                   |  |
| Net weight            | 0.27                                                                                                                                                                       |  |
| Gross weight          | 0.275                                                                                                                                                                      |  |
| Customs tariff number | 85444290                                                                                                                                                                   |  |
| EAN                   | 4028177027954                                                                                                                                                              |  |
|                       |                                                                                                                                                                            |  |