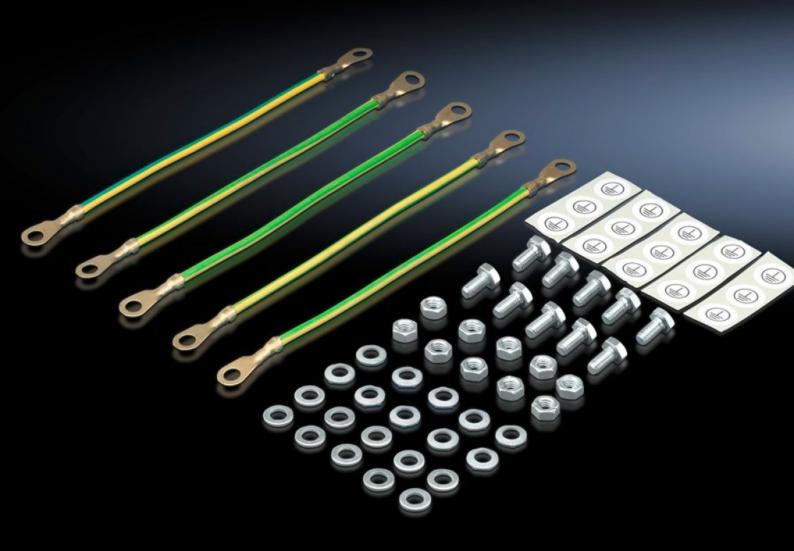

## KL 2570.100 - Earthing kit for KL

Consisting of all the screws, nuts, contact washers and earthing strip needed to earth the cover, length 250 mm, cross-section 4 mm<sup>2</sup>.

## Features

| Model No.             | KL 2570.100                                                                                       |
|-----------------------|---------------------------------------------------------------------------------------------------|
| Product description   | Consisting of all the screws, nuts, contact washers and earthing strip needed to earth the cover. |
| Cross-section         | 4 mm²                                                                                             |
| Dimensions            | Length: 250 mm                                                                                    |
| Packs of              | 5 pc(s).                                                                                          |
| Net weight            | 0.12                                                                                              |
| Gross weight          | 0.158                                                                                             |
| Customs tariff number | 73182900                                                                                          |
| EAN                   | 4028177555105                                                                                     |
| ETIM 9                | EC001503                                                                                          |
| ETIM 8                | EC001503                                                                                          |
| ECLASS 8.0            | 27149219                                                                                          |