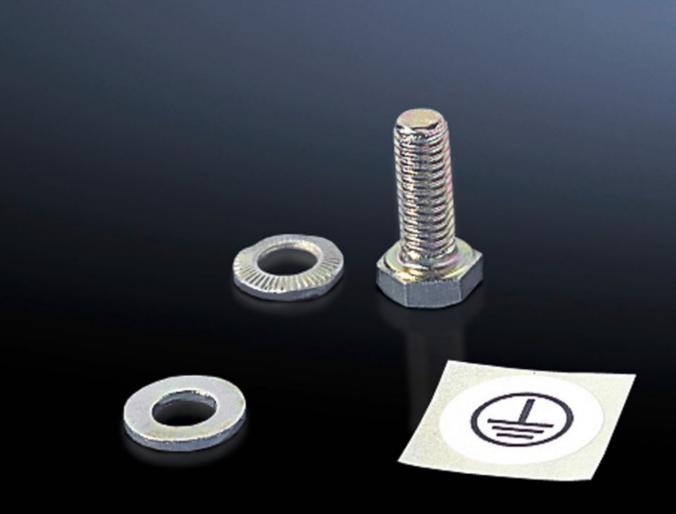

## SZ 2570.200 - Assembly parts for gland plates

For fastening the earth straps and earthing braids to gland plates.

## **Features**

| Model No.             | SZ 2570.200                                                         |
|-----------------------|---------------------------------------------------------------------|
| Product description   | For fastening the earth straps and earthing braids to gland plates. |
| Benefits              | Fast assembly thanks to self-tapping screws                         |
| Dimensions            | Thread: M8                                                          |
| Packs of              | 10 pc(s).                                                           |
| Net weight            | 0.14                                                                |
| Gross weight          | 0.151                                                               |
| Customs tariff number | 73182900                                                            |
| EAN                   | 4028177565630                                                       |
| ETIM 9                | EC001503                                                            |
| ETIM 8                | EC001503                                                            |
| ECLASS 8.0            | 27189234                                                            |