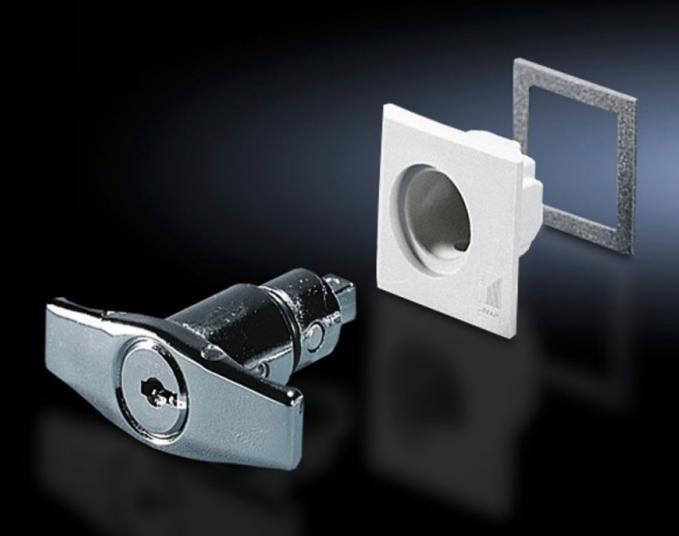

## SZ 2575.010 - T handle

Alternative to the standard lock insert with or without lock cylinder insert.

## **Features**

| SZ 2575.010                                        |
|----------------------------------------------------|
| В                                                  |
| Die-cast zinc                                      |
| Seal included                                      |
| Lock insert: with cylinder insert, lock no. 3524 E |
| AX with cam                                        |
| E-Box KX, sheet steel                              |
| Console CX                                         |
| CX desk unit                                       |
| CX one-piece console                               |
| 1 pc(s).                                           |
| 0.127                                              |
| 0.137                                              |
| 83024110                                           |
| 4028177037359                                      |
| EC000327                                           |
| EC000327                                           |
| 27189266                                           |
|                                                    |