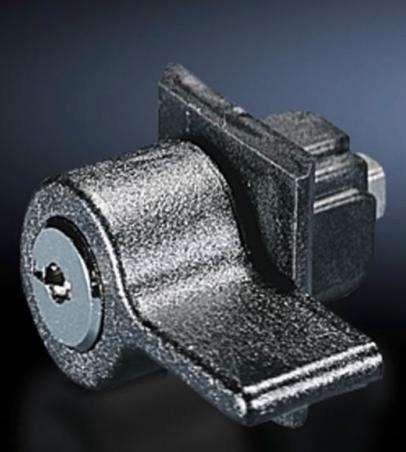

## SZ 2576.000 - Plastic handles

Alternative to the standard lock insert with or without lock cylinder insert.

#### Features

| Model No.             | SZ 2576.000                                                                                    |
|-----------------------|------------------------------------------------------------------------------------------------|
| Design                | В                                                                                              |
| Colour                | RAL 9011                                                                                       |
| Supply includes       | with 2 keys                                                                                    |
| Lock                  | Lock insert: with cylinder insert, lock no. 3524 E                                             |
| To fit enclosure type | EB<br>BG with cam<br>AE with cam<br>Based on AE with cam<br>Wall-mounted enclosure AE with cam |
| Packs of              | 1 pc(s).                                                                                       |
| Net weight            | 0.05                                                                                           |
| Gross weight          | 0.064                                                                                          |
| Customs tariff number | 39269097                                                                                       |
| EAN                   | 4028177028364                                                                                  |
|                       |                                                                                                |