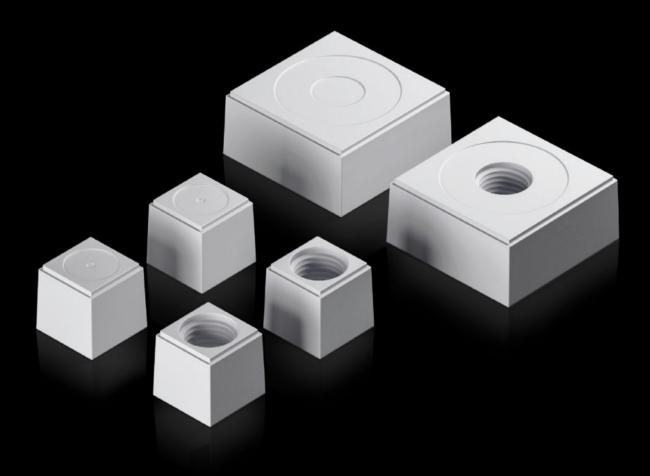

# AX 2580.007 - Seal insert For plastic gland plate, modular and sealing frame, modular

The slotted seal inserts, in conjunction with the inlays, allow individual cable entry, even with preassembled cables.

#### Features

| Model No.             | AX 2580.007                                                                                                            |
|-----------------------|------------------------------------------------------------------------------------------------------------------------|
| Design                | Seal insert, small                                                                                                     |
| Product description   | The slotted seal inserts, in conjunction with the inlays, allow individual cable entry, even with preassembled cables. |
| Material              | Plastic                                                                                                                |
| Colour                | RAL 7035                                                                                                               |
| Type rating to UL 50E | Type 1<br>Type 12<br>Type 4X indoor use only                                                                           |
| For cable diameter    | 7 mm                                                                                                                   |
| Packs of              | 10 pc(s).                                                                                                              |
| Net weight            | 0.06                                                                                                                   |
| Gross weight          | 0.07                                                                                                                   |
| Customs tariff number | 40082900                                                                                                               |
| EAN                   | 4028177939660                                                                                                          |
| ETIM 9                | EC000441                                                                                                               |
| ETIM 8                | EC000441                                                                                                               |
| ECLASS 8.0            | 27149109                                                                                                               |