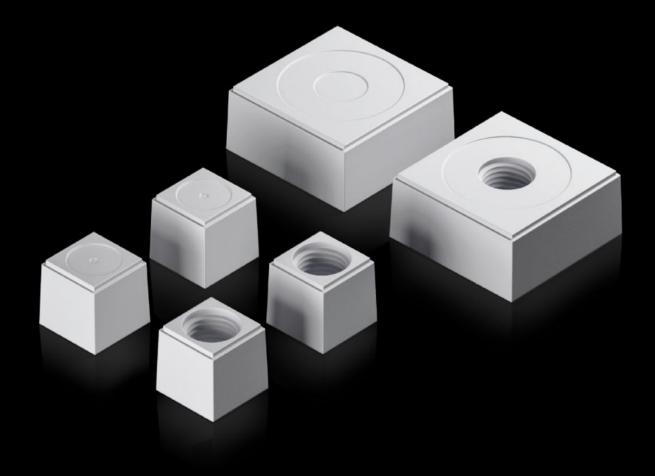

# AX 2580.116 - Seal insert For plastic gland plate, modular and sealing frame, modular

The slotted seal inserts, in conjunction with the inlays, allow individual cable entry, even with preassembled cables.

#### **Features**

| Model No.             | AX 2580.116                                                                                                            |
|-----------------------|------------------------------------------------------------------------------------------------------------------------|
| Design                | Seal insert, large                                                                                                     |
| Product description   | The slotted seal inserts, in conjunction with the inlays, allow individual cable entry, even with preassembled cables. |
| Material              | Plastic                                                                                                                |
| Colour                | RAL 7035                                                                                                               |
| Type rating to UL 50E | Type 1<br>Type 12                                                                                                      |
|                       | Type 4X indoor use only                                                                                                |
| For cable diameter    | 16 mm                                                                                                                  |
| Packs of              | 5 pc(s).                                                                                                               |
| Net weight            | 0.105                                                                                                                  |
| Gross weight          | 0.155                                                                                                                  |
| Customs tariff number | 40082900                                                                                                               |
| EAN                   | 4028177939769                                                                                                          |
| ETIM 9                | EC000441                                                                                                               |
| ETIM 8                | EC000441                                                                                                               |
| ECLASS 8.0            | 27149109                                                                                                               |
|                       |                                                                                                                        |