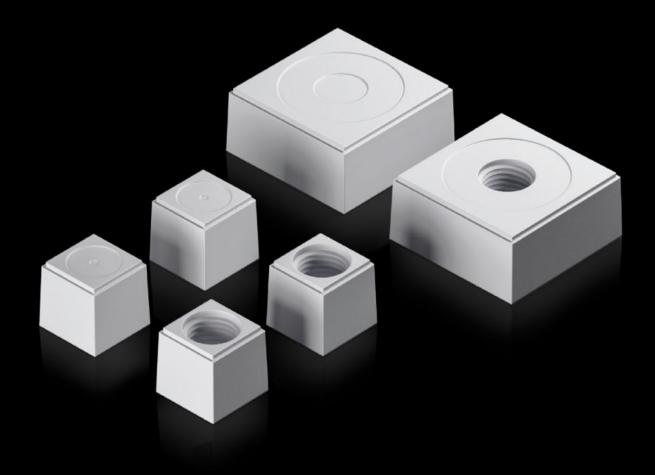

# AX 2580.120 - Seal insert For plastic gland plate, modular and sealing frame, modular

The slotted seal inserts, in conjunction with the inlays, allow individual cable entry, even with preassembled cables.

#### **Features**

| Model No.             | AX 2580.120                                                                                                            |
|-----------------------|------------------------------------------------------------------------------------------------------------------------|
| Design                | Seal insert, large                                                                                                     |
| Product description   | The slotted seal inserts, in conjunction with the inlays, allow individual cable entry, even with preassembled cables. |
| Material              | Plastic                                                                                                                |
| Colour                | RAL 7035                                                                                                               |
| Type rating to UL 50E | Type 1 Type 12 Type 4X indoor use only                                                                                 |
| For cable diameter    | 20 mm                                                                                                                  |
| Packs of              | 5 pc(s).                                                                                                               |
| Net weight            | 0.1                                                                                                                    |
| Gross weight          | 0.145                                                                                                                  |
| Customs tariff number | 40082900                                                                                                               |
| EAN                   | 4028177939806                                                                                                          |
| ETIM 9                | EC000441                                                                                                               |
| ETIM 8                | EC000441                                                                                                               |
| ECLASS 8.0            | 27149109                                                                                                               |
|                       |                                                                                                                        |