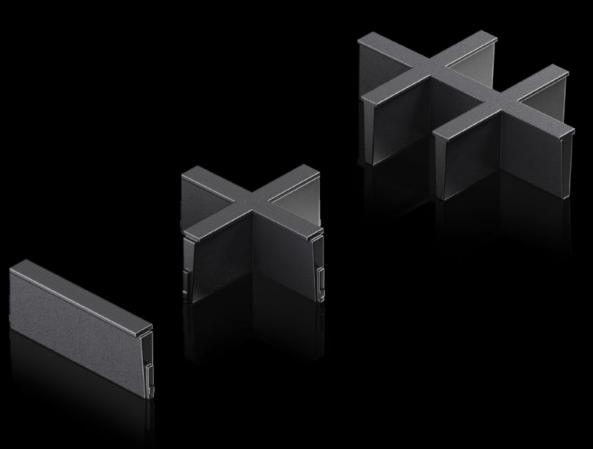

## AX 2582.100 - Inlay For plastic gland plate, modular and sealing frame, modular

Individual inserts to subdivide the cut-outs in the modular plastic gland plate and the modular sealing frame.