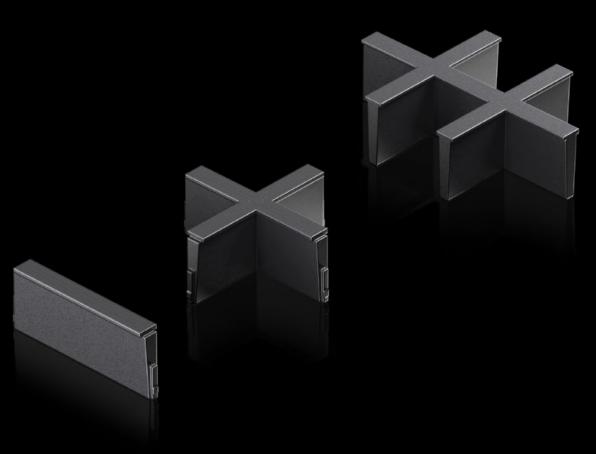

## AX 2582.200 - Inlay For plastic gland plate, modular and sealing frame, modular

Individual inserts to subdivide the cut-outs in the modular plastic gland plate and the modular sealing frame.