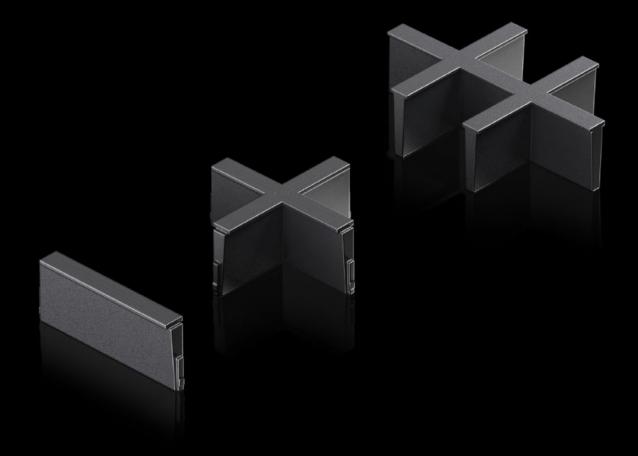

# AX 2582.400 - Inlay For plastic gland plate, modular and sealing frame, modular

Individual inserts to subdivide the cut-outs in the modular plastic gland plate and the modular sealing frame.

#### **Features**

| Model No.             | AX 2582.400                                                                                                    |  |
|-----------------------|----------------------------------------------------------------------------------------------------------------|--|
| Design                | 4 slots                                                                                                        |  |
| Product description   | Individual inserts to subdivide the cut-outs in the modular plastic gland plate and the modular sealing frame. |  |
| Material              | Plastic                                                                                                        |  |
| Colour                | Black                                                                                                          |  |
| Packs of              | 5 pc(s).                                                                                                       |  |
| Net weight            | 0.005                                                                                                          |  |
| Gross weight          | 0.029                                                                                                          |  |
| Customs tariff number | 40091200                                                                                                       |  |
| EAN                   | 4028177939882                                                                                                  |  |
| ETIM 9                | EC000211                                                                                                       |  |
| ETIM 8                | EC000211                                                                                                       |  |
| ECLASS 8.0            | 27142421                                                                                                       |  |