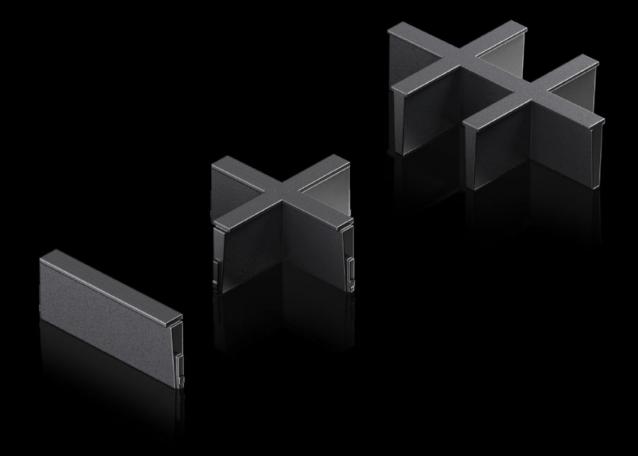

# AX 2582.600 - Inlay For plastic gland plate, modular and sealing frame, modular

Individual inserts to subdivide the cut-outs in the modular plastic gland plate and the modular sealing frame.

#### **Features**

| Model No.             | AX 2582.600                                                                                                    |  |
|-----------------------|----------------------------------------------------------------------------------------------------------------|--|
| Design                | 6 slots                                                                                                        |  |
| Product description   | Individual inserts to subdivide the cut-outs in the modular plastic gland plate and the modular sealing frame. |  |
| Material              | Plastic                                                                                                        |  |
| Colour                | Black                                                                                                          |  |
| Packs of              | 5 pc(s).                                                                                                       |  |
| Net weight            | 0.025                                                                                                          |  |
| Gross weight          | 0.049                                                                                                          |  |
| Customs tariff number | 40091200                                                                                                       |  |
| EAN                   | 4028177939899                                                                                                  |  |
| ETIM 9                | EC000211                                                                                                       |  |
| ETIM 8                | EC000211                                                                                                       |  |
| ECLASS 8.0            | 27142421                                                                                                       |  |
|                       |                                                                                                                |  |