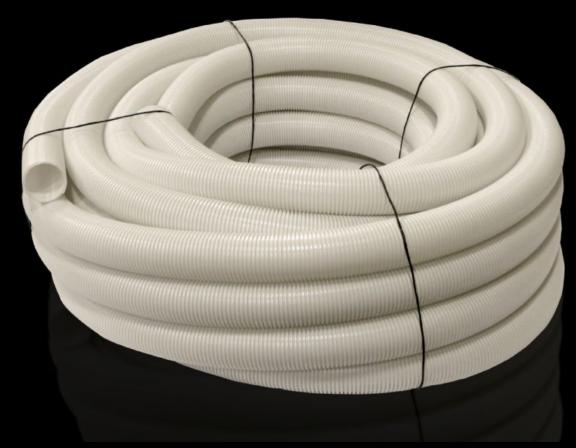

## SZ 2590.000 - Cable conduit

For secure cable routing e.g. from the enclosure or mounting plate to the door.

## **Features**

| Model No.             | SZ 2590.000                                                                                                                                                                                                                                                           |
|-----------------------|-----------------------------------------------------------------------------------------------------------------------------------------------------------------------------------------------------------------------------------------------------------------------|
| Product description   | For secure cable routing e.g. from the enclosure or mounting plate to the door. Attachment facility for standard commercially available cable ties is provided on the cable conduit holder, so that cables may be attached upon entry to/exit from the cable conduit. |
| Material              | Polythene                                                                                                                                                                                                                                                             |
| Supply includes       | 1 roll = 25 m                                                                                                                                                                                                                                                         |
| Internal diameter     | 48 mm                                                                                                                                                                                                                                                                 |
| Dimensions            | Length: 25 m                                                                                                                                                                                                                                                          |
| Packs of              | 1 pc(s).                                                                                                                                                                                                                                                              |
| Net weight            | 4.742                                                                                                                                                                                                                                                                 |
| Gross weight          | 4.8                                                                                                                                                                                                                                                                   |
| Customs tariff number | 39173200                                                                                                                                                                                                                                                              |
| EAN                   | 4028177028869                                                                                                                                                                                                                                                         |
| E-Number Sweden       | E1106403                                                                                                                                                                                                                                                              |
| ETIM 9                | EC000322                                                                                                                                                                                                                                                              |
| ETIM 8                | EC000322                                                                                                                                                                                                                                                              |
| ECLASS 8.0            | 27400604                                                                                                                                                                                                                                                              |