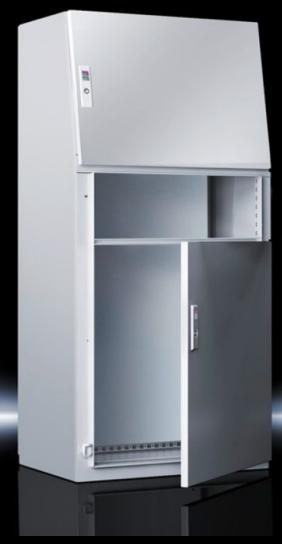

### TP 2696.500 - Desk section for universal console TP

For installing display and control components and a keyboard. Closed at the side and front. Trim panels for top and bottom.

#### **Features**

| Model No.                            | TP 2696.500                                                                                                                     |
|--------------------------------------|---------------------------------------------------------------------------------------------------------------------------------|
| Product description                  | For installing display and control components and a keyboard.<br>Closed at the side and front. Cover plates for top and bottom. |
| Material                             | Sheet steel                                                                                                                     |
| Surface finish                       | Dipcoat-primed, powder-coated on the outside, textured paint                                                                    |
| Colour                               | RAL 7035                                                                                                                        |
| Supply includes                      | Assembly parts                                                                                                                  |
| Dimensions                           | Height: 200 mm                                                                                                                  |
| IP protection category to IEC 60 529 | IP 55                                                                                                                           |
| Protection category NEMA             | NEMA 12                                                                                                                         |
| Basic material                       | Sheet steel                                                                                                                     |
| Packs of                             | 1 pc(s).                                                                                                                        |
| Net weight                           | 9.137                                                                                                                           |
| Gross weight                         | 9.66                                                                                                                            |
| Customs tariff number                | 94039910                                                                                                                        |
| EAN                                  | 4028177031586                                                                                                                   |
|                                      |                                                                                                                                 |