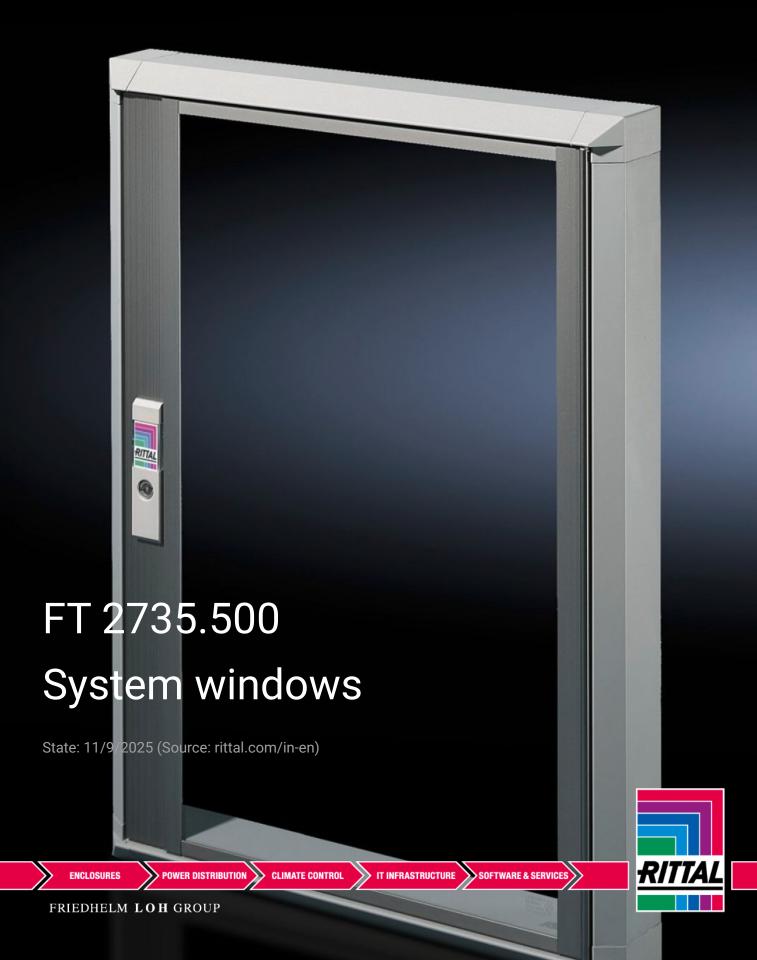

## FT 2735.500 - System windows for VX, TS, VX SE

To conceal display and operating instruments or cut-outs, and to protect against dirt and liquids as well as unauthorised access.

#### **Features**

| Model No.           | FT 2735.500                                                                                                                                                                                                                                                                                                                     |
|---------------------|---------------------------------------------------------------------------------------------------------------------------------------------------------------------------------------------------------------------------------------------------------------------------------------------------------------------------------|
| Design              | 30 section                                                                                                                                                                                                                                                                                                                      |
| Product description | To conceal display and operating instruments or cut-outs, and to protect against dirt and liquids as well as unauthorised access.                                                                                                                                                                                               |
| Material            | Extruded aluminium section with die-cast zinc corner pieces and single-pane safety glass.                                                                                                                                                                                                                                       |
| Surface finish      | Base frame: Powder-coated on the outside in RAL 7035<br>Hinge and lock section: Natural-anodised                                                                                                                                                                                                                                |
| Value base frame    | Made from single-pane safety glass: High level of resistance to solvents and scratches, anti-static, reduced risk of injury if broken. Standard double-bit lock insert may be exchanged for lock inserts 27 mm, type A, and/or for lock system Ergoform-S (except H = 270 mm).  Hinge with 180° opening angle, easily inserted. |