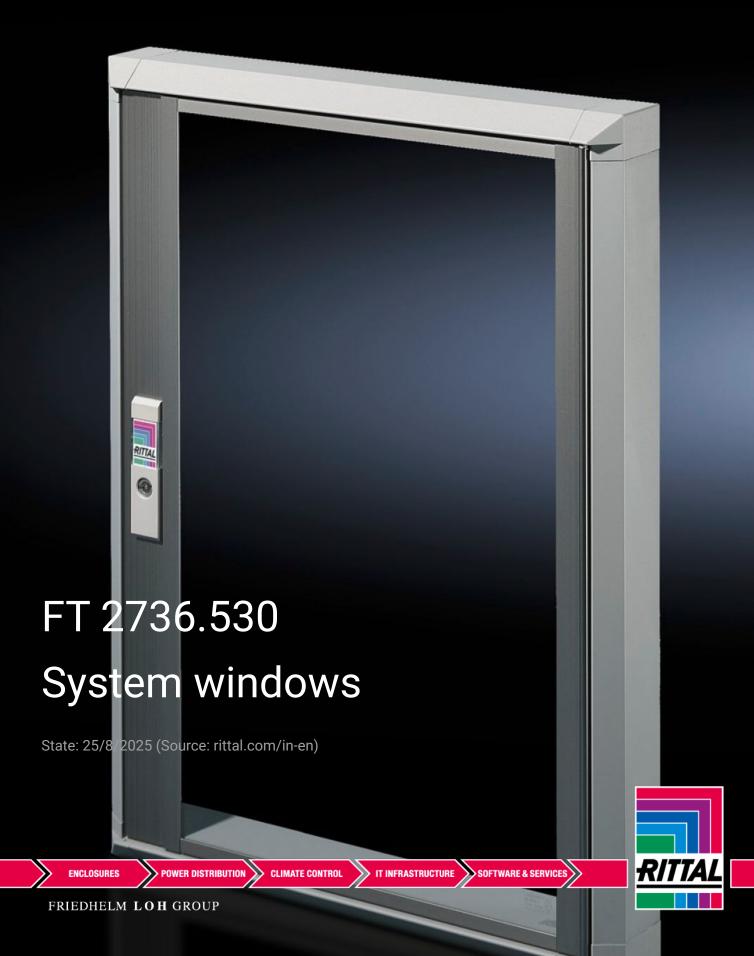

## FT 2736.530 - System windows for VX, TS, VX SE

To conceal display and operating instruments or cut-outs, and to protect against dirt and liquids as well as unauthorised access.

#### **Features**

| Model No.           | FT 2736.530                                                                                                                                                                                                                                                                                                                     |
|---------------------|---------------------------------------------------------------------------------------------------------------------------------------------------------------------------------------------------------------------------------------------------------------------------------------------------------------------------------|
| Design              | 60 section                                                                                                                                                                                                                                                                                                                      |
| Product description | To conceal display and operating instruments or cut-outs, and to protect against dirt and liquids as well as unauthorised access.                                                                                                                                                                                               |
| Material            | Extruded aluminium section with die-cast zinc corner pieces and single-pane safety glass.                                                                                                                                                                                                                                       |
| Surface finish      | Base frame: Powder-coated on the outside in RAL 7035<br>Hinge and lock section: Natural-anodised                                                                                                                                                                                                                                |
| Value base frame    | Made from single-pane safety glass: High level of resistance to solvents and scratches, anti-static, reduced risk of injury if broken. Standard double-bit lock insert may be exchanged for lock inserts 27 mm, type A, and/or for lock system Ergoform-S (except H = 270 mm).  Hinge with 180° opening angle, easily inserted. |

### **Features**

| Easily screw-fastened to the door thanks to modified dimensions (tubular door frame may be used as a drilling template). Readily height-adjustable. Stabilises the door cut-out. Conceals the cut edge. There is no dirt on the seal, the glass is protected from being lifted out, dirt cannot drop inside, and moisture cannot run behind the window when opening. Frame section height 30 mm or 60 mm |
|----------------------------------------------------------------------------------------------------------------------------------------------------------------------------------------------------------------------------------------------------------------------------------------------------------------------------------------------------------------------------------------------------------|
| IP 54                                                                                                                                                                                                                                                                                                                                                                                                    |
| Standard double-bit lock insert may be exchanged for lock inserts 27 mm, type A, and/or for lock system Ergoform-S (except H = 270 mm).  Not suitable for outdoor siting                                                                                                                                                                                                                                 |
| Enclosure type: VX TS VX SE Width: = 600 mm                                                                                                                                                                                                                                                                                                                                                              |
| Width: 500 mm<br>Height: 570 mm<br>Depth: 77 mm                                                                                                                                                                                                                                                                                                                                                          |
| Viewing window width: 363 mm<br>Viewing window height: 498 mm                                                                                                                                                                                                                                                                                                                                            |
| 63 mm                                                                                                                                                                                                                                                                                                                                                                                                    |
| 1 pc(s).                                                                                                                                                                                                                                                                                                                                                                                                 |
| 5.786                                                                                                                                                                                                                                                                                                                                                                                                    |
| 6.16                                                                                                                                                                                                                                                                                                                                                                                                     |
| 76101000                                                                                                                                                                                                                                                                                                                                                                                                 |
| 4028177476431                                                                                                                                                                                                                                                                                                                                                                                            |
| EC002527                                                                                                                                                                                                                                                                                                                                                                                                 |
| EC002527                                                                                                                                                                                                                                                                                                                                                                                                 |
| 27182301                                                                                                                                                                                                                                                                                                                                                                                                 |
|                                                                                                                                                                                                                                                                                                                                                                                                          |