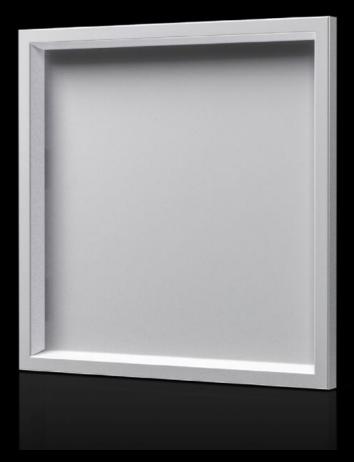

## AX 2742.010 - Operating panel for AX

For external mounting on an AE enclosure instead of a door and on surfaces. Frame construction with internal corner connectors, 3 mm aluminium plate secured from the inside.

#### Features

| Model No.                         | AX 2742.010                                                                                                                                                                   |
|-----------------------------------|-------------------------------------------------------------------------------------------------------------------------------------------------------------------------------|
| Product description               | For external mounting on an AE enclosure instead of a door and on surfaces. Frame construction with internal corner connectors, 3 mm aluminium plate secured from the inside. |
| Material                          | Aluminium, natural anodised                                                                                                                                                   |
| Supply includes                   | Aluminium frame<br>Display panel<br>Hinges<br>Brackets                                                                                                                        |
| Protection category to IEC 60 529 | IP 54                                                                                                                                                                         |
| To fit Model No.                  | 1006.000<br>1303.000<br>1380.000                                                                                                                                              |
| Note                              | When installing instead of a door, the cam lock is required                                                                                                                   |
| To fit                            | Enclosure type: AX<br>Width: = 380 mm<br>Height: = 380 mm                                                                                                                     |
| Dimensions                        | Width: 377 mm<br>Height: 377 mm<br>Depth: 36 mm                                                                                                                               |
| Dimensions of aluminium plate     | Width: 323 mm<br>Height: 323 mm                                                                                                                                               |
| Area available for population     | Width: 307 mm<br>Height: 307 mm                                                                                                                                               |
| Packs of                          | 1 pc(s).                                                                                                                                                                      |
| Net weight                        | 2.52                                                                                                                                                                          |
|                                   |                                                                                                                                                                               |